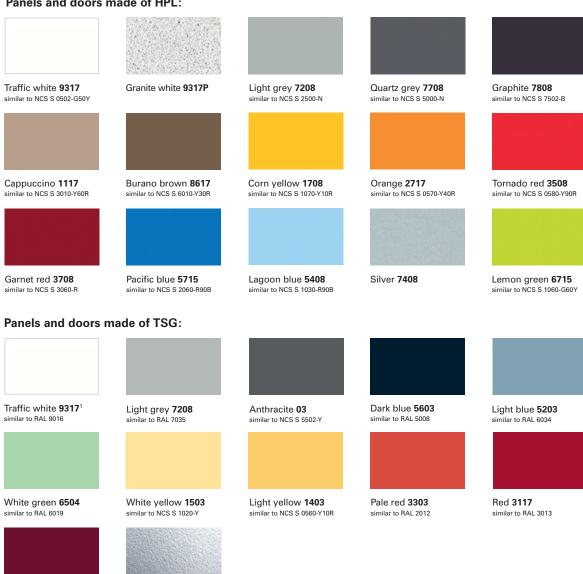

## cronus Colour concept

cronus captivates with its variety of colours and combination possibilities. The selection is nearly boundless. Even special colours and individual digital prints are available on request.

## Panels and doors made of HPL:

Dark red **3603** ähnlich NCS S 5040-R

similar to RAL 3005

Please note, that the colours shown above may slightly differ from the original colour due to typographic reasons. We would gladly advise you personally.