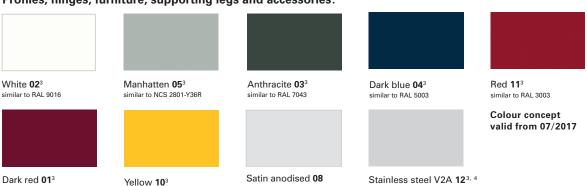

## Profiles, hinges, furniture, supporting legs and accessories:

Structure SR2002

<sup>1</sup> For a surcharge also available in optiwhite (decoloured glass)

similar to RAL 1023

- <sup>2</sup> Patterned glass, transparent, only available for doors
- <sup>3</sup> Profiles for glass cubicle only available in satin anodised 08
- <sup>4</sup> For accessories and supporting legs only