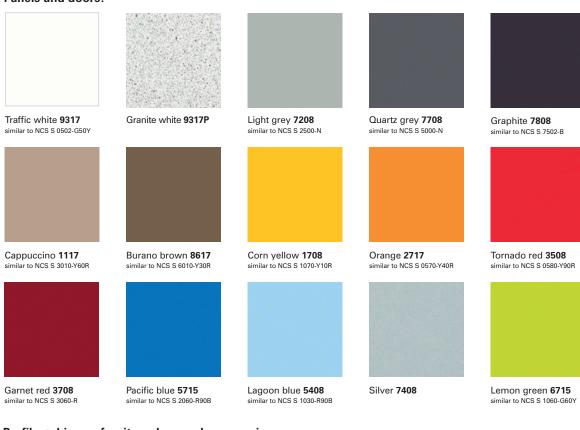

## Panels and doors:

## **PRIMO Kn Colour concept**

PRIMO Kn is characterised by a large number of colours and combination possibilities. The selection is almost limitless. In addition to the standard colours shown, the walls and doors can be designed with PRIMO BiColor (different colours on either side). Even special colours and individual digital prints are possible at any time on request. The PRIMO Kn colour concept also applies to the saniQub cubicle system and of course, perfectly matches all other KEMMLIT products.