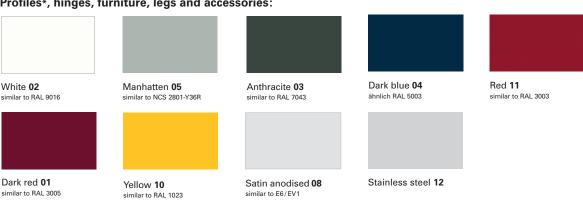

## Profiles\*, hinges, furniture, legs and accessories:

## **PRIMO Kn Colour concept**

PRIMO Kn is characterised by a large number of colours and combination possibilities. The selection is almost limitless. In addition to the standard colours shown, the walls and doors can be designed with PRIMO BiColor (different colours on either side). Even special colours and individual digital prints are possible at any time on request. The PRIMO Kn colour concept also applies to the saniQub cubicle system and of course, perfectly matches all other KEMMLIT products.