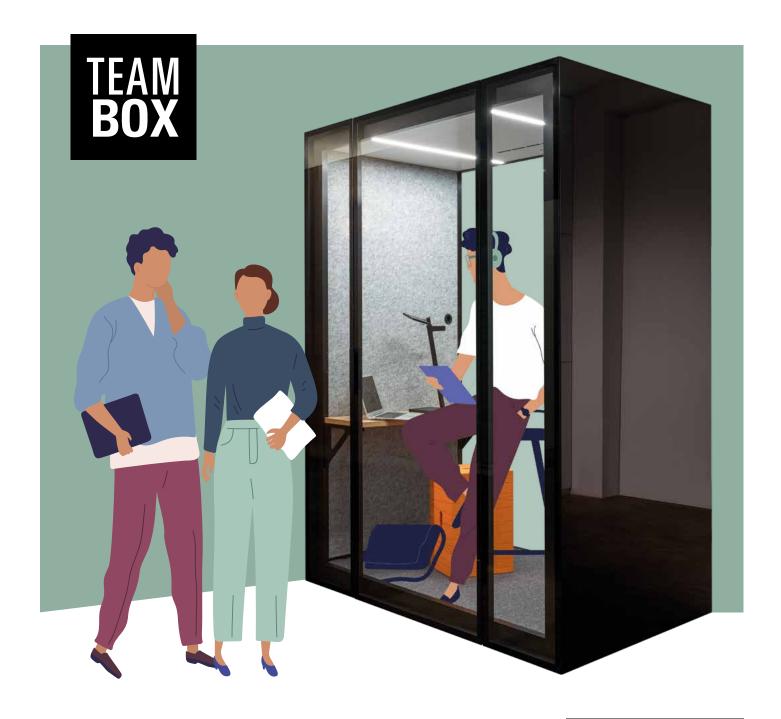

# **READY TO TEAMBOX?**

The Teambox is the ideal environment for phone calls or focused work. Video conferences can take place here without external distractions and noise.

# + ACOUSTICS:

Excellent soundproofing and pleasant room acoustics for maximum comfort.