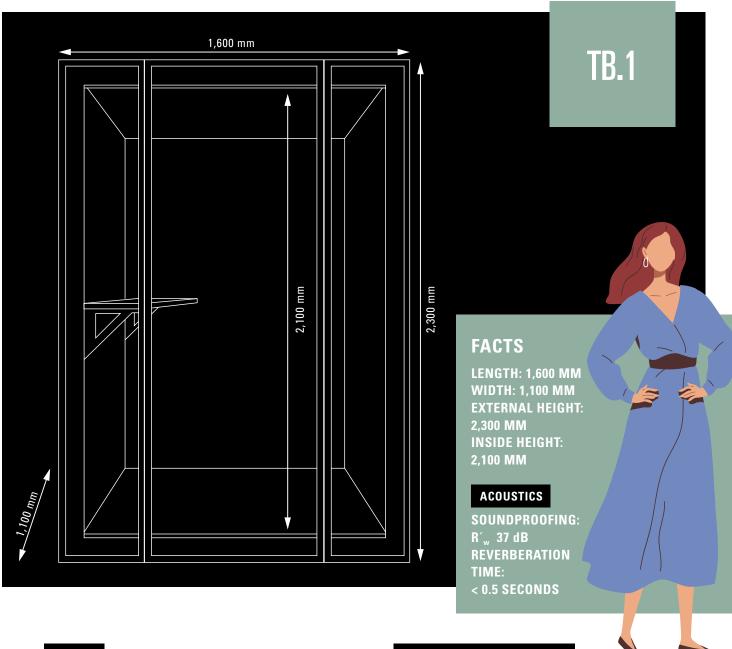

**TB.1** 

# **READY TO TEAMBOX?**

The Teambox is the ideal environment for phone calls or focused work. Video conferences can take place here without external distractions and noise.

# + WELL VENTILATED:

Infinitely adjustable ventilation system via a touch display.

### + DESIGN:

The first-ever flushglazed room-in-room system. Versatile application variants through the use of individual furnishings.

# + READY-TO-USE:

The Teambox is delivered in just 11 parts and takes next to no time to install.

# + SUSTAINABLE:

Recyclable materials and a high degree of versatility make the Teambox a sustainable office element.

# + ACOUSTICS:

Excellent soundproofing and pleasant room acoustics for maximum comfort.



# DESIGN

- Solid wall: 100 mm monobloc
- Glass wall: 12 mm laminated safety glass, flush single structural glazing
- Floor: 100 mm monobloc
- Ceiling: acoustically efficient ceiling system

#### **SURFACES**

- Available designs: RAL 9005 matt black or RAL 9016 matt white
- Inside wall surface: grey-flecked acoustic felt
- Outer wall surface: writable glass

#### **DOOR ELEMENT**

12 mm glass door with hidden aluminium frame, flush with glass element using the structural glazing technique

#### **LIGHTING AND POWER SUPPLY**

- 2 LED strip lights, integrated flush into the ceiling, infinitely dimmable, light colour warm white 3,000 K
- 1 single plug socket in the wall

#### **VENTILATION**

- Soundproofed, electric vent in the ceiling
- Air fed in via a flow duct in the floor
- Air quant